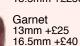

### Natural stone options

London Blue Topaz 13mm +£25 16.5mm +£75 18.5mm +£150

Smoky Quartz 13mm +£25 16.5mm +£40 18.5mm +£80

Black Onvx 13mm +£25 16.5mm +£40 185mm + 280

Lapis Lazuli 13mm +£25 16.5mm +£40 18.5mm +£80