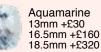

### Natural stone options

London Blue Topaz 13mm +£25 16.5mm +£75 18.5mm +£150

Smoky Quartz 13mm +£25 16.5mm +£40 18.5mm +£80

Black Onvx 13mm +£25 16.5mm +£40 185mm + 280

Lapis Lazuli 13mm +£25 16.5mm +£40 18.5mm +£80