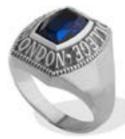

# 4 / Imperial ring

Bold - and Just a Little Irreverent. Designed around a birthstone or gem that represents the university's colours

Sumptuous coloured gems take the spotlight in the Imperial collection. This ring is both beautifully sculptured and unconventional, elegantly drawing out the colour and life of the gemstone at its centre.