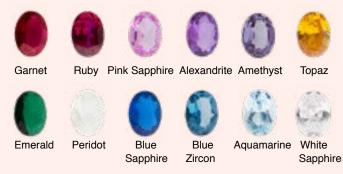

## (i) Choose a Stone

Forming the centrepiece of the Imperial ring, we offer an array of gemstones to choose from, both natural and synthetic.

### Manmade stone options

### Natural stone options

London Blue Topaz 13mm +£25 16.5mm +£75 18.5mm +£150

Smoky Quartz 13mm +£25 16.5mm +£40 18.5mm +£80

Black Onvx 13mm +£25 16.5mm +£40 185mm + 280

Lapis Lazuli 13mm +£25 16.5mm +£40 18.5mm +£80