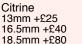

### Natural stone options

London Blue Topaz 13mm +£25 16.5mm +£75 18.5mm +£150

Smoky Quartz 13mm +£25 16.5mm +£40 18.5mm +£80

Black Onvx 13mm +£25 16.5mm +£40 185mm + 280

Lapis Lazuli 13mm +£25 16.5mm +£40 18.5mm +£80