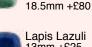

### Natural stone options

London Blue Topaz 13mm +£25 16.5mm +£75 18.5mm +£150

Smoky Quartz 13mm +£25 16.5mm +£40 18.5mm +£80

Black Onvx 13mm +£25 16.5mm +£40 185mm + 280

Lapis Lazuli 13mm +£25 16.5mm +£40 18.5mm +£80