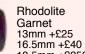

### Natural stone options

London Blue Topaz 13mm +£25 16.5mm +£75 18.5mm +£150

Smoky Quartz 13mm +£25 16.5mm +£40 18.5mm +£80

Black Onvx 13mm +£25 16.5mm +£40 185mm + 280

Lapis Lazuli 13mm +£25 16.5mm +£40 18.5mm +£80