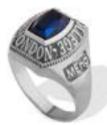

# 4 / Imperial ring

Bold - and Just a Little Irreverent. Designed around a birthstone or gem that represents the university's colours

Sumptuous coloured gems take the spotlight in the Imperial collection. This ring is both beautifully sculptured and unconventional, elegantly drawing out the colour and life of the gemstone at its centre.