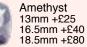

of the gemstone at its centre.



## Classic, 13mm

Sterling Silver £115 Yellow Gold 9ct £375, 14ct £550, 18ct £895 White/Rose Gold 9ct £425, 14ct £600, 18ct £950



## Medium, 16.5mm

Sterling Silver £150 Yellow Gold 9ct £575, 14ct £925, 18ct £1395 White/Rose Gold 9ct £615, 14ct £995, 18ct £1495



## Oversized, 18.5mm

Sterling Silver £195 Yellow Gold 9ct £795, 14ct £1300, 18ct £1995 White/Rose Gold 9ct £895, 14ct £1450, 18ct £2195

# Create your own imperial ring in 5 steps:

## (i) Choose a Stone

Forming the centrepiece of the Imperial ring, we offer an array of gemstones to choose from, both natural and synthetic.

### Manmade stone options



### Natural stone options











London Blue Topaz 13mm +£25 16.5mm +£75 18.5mm +£150



Smoky Quartz 13mm +£25 16.5mm +£40 18.5mm +£80







Black Onvx 13mm +£25 16.5mm +£40 185mm + 280



Lapis Lazuli 13mm +£25 16.5mm +£40 18.5mm +£80

18.5mm +£250