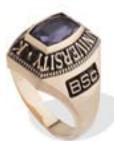

# 4 / Imperial ring

Bold - and Just a Little Irreverent. Designed around a birthstone or gem that represents the university's colours

Sumptuous coloured gems take the spotlight in the Imperial collection. This ring is both beautifully sculptured and unconventional, elegantly drawing out the colour and life of the gemstone at its centre.