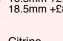

### Natural stone options

London Blue Topaz 13mm +£25 16.5mm +£75 18.5mm +£150

Smoky Quartz 13mm +£25 16.5mm +£40 18.5mm +£80

Black Onvx 13mm +£25 16.5mm +£40 185mm + 280

Lapis Lazuli 13mm +£25 16.5mm +£40 18.5mm +£80

18.5mm +£250