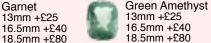

### Natural stone options

London Blue Topaz 13mm +£25 16.5mm +£75 18.5mm +£150

Smoky Quartz 13mm +£25 16.5mm +£40 18.5mm +£80

Black Onvx 13mm +£25 16.5mm +£40 185mm + 280

Lapis Lazuli 13mm +£25 16.5mm +£40 18.5mm +£80